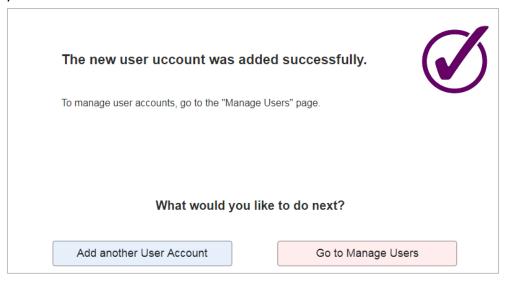

Be sure to designate the account as "active" or "inactive".

Click "Create Account". You will see this notification screen when the account was added/created successfully.

As you add more sub-users to your account, those accounts will appear in a list on your "Manage Users" screeen.