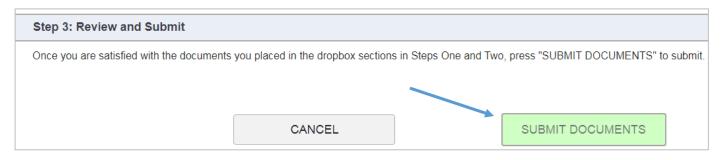

When you are all ready to submit your documents press the "SUBMIT DOCUMENTS" button.

The next screen will notify you that the documents were successfully submitted. You may then choose to "Return to the View Appeal page" or "Go to Appeal Dashboard".