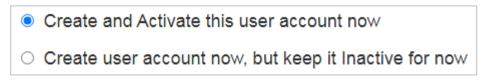

Be sure to designate the account as "active" or "inactive".

Click "Create Account". You will see this notification screen when the account was added/created successfully.

As you add more sub-users to your account, those accounts will appear in a list on your "Manage Users" screeen.