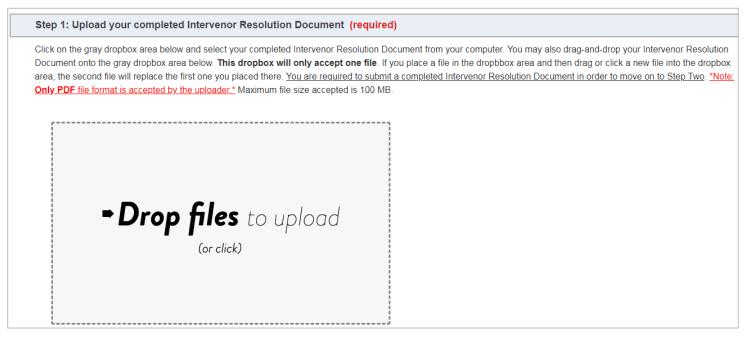

Click on the gray dropbox area in Step 1 and select your completed Intervenor Resolution Document from your computer. You may also drag-and-drop your Intervenor Resolution document onto the gray dropbox area.

#### NOTES:

- <u>You MUST submit an Intervenor Resolution</u> in order to submit any other Intervenor Evidence Documents. Place ONLY your Resolution document in this first dropbox.
- This dropbox will only accept one file.
- If you place a file in the dropbbox area and then drag or click a new file into the dropbox area, the second file will replace the first one you placed there.
- **Only PDF** file format is accepted by the uploader.\* Maximum file size accepted is 100 MB.