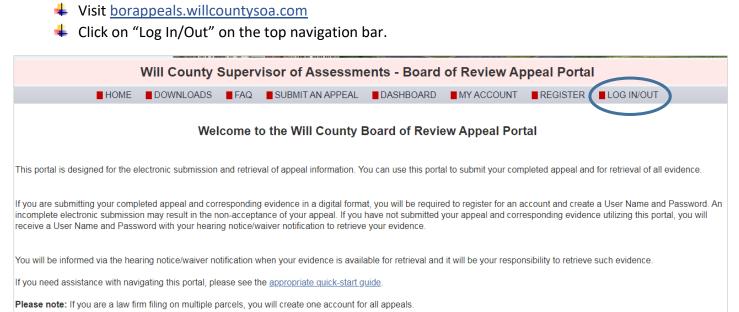

#### Enter the User Name and Password given to you by the County to log in.

|                                            | Log In                |        |  |
|--------------------------------------------|-----------------------|--------|--|
| User Name:                                 |                       |        |  |
| Password:                                  |                       |        |  |
| Don't have an account?<br>Forgot Password? | <u>Register here.</u> | Log In |  |